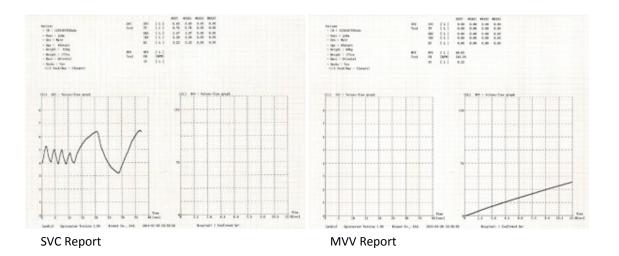

By adding the SPM-300 to the CardioTouch3000 or Cardio7, you can test FVC, SVC, MVV and perform a pre-post Bronchodilator comparison. Real-time volume-flow and time-flow monitoring is provided on the color LCD display. 120 tests are stored and a full size printout is provided for easy charting.

FVC Test (volume-flow display)

SVC Test (time-flow display)

MVV Test (time-flow display)

OFICINA CENTRAL C/ Joaquín Turina, 2, 1ª planta, Oficina 6 28224 Pozuelo de Alarcón (MADRID) Tel: +34 917 342 058 Fax: +34 917 903 734 Iomisa@lomisa.com