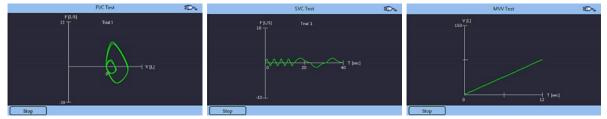

By adding the SPM-300 to the CardioTouch3000 or Cardio7, you can test FVC, SVC, MVV and perform a pre-post Bronchodilator comparison. Real-time volume-flow and time-flow monitoring is provided on the color LCD display. 120 tests are stored and a full size printout is provided for easy charting.

FVC Test (volume-flow display)

SVC Test (time-flow display)

MVV Test (time-flow display)

OFICINA CENTRAL C/ Joaquín Turina, 2, 1ª planta, Oficina 6 28224 Pozuelo de Alarcón (MADRID) Tel: +34 917 342 058 Fax: +34 917 903 734 Iomisa@lomisa.com