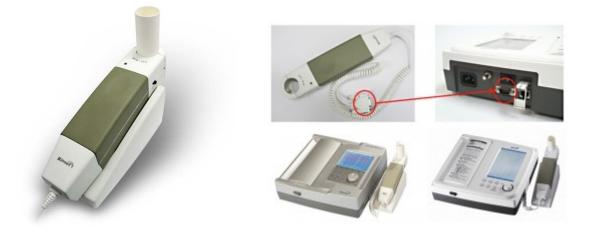

#### Spirometer SPM-300

SPM-300 is spirometer sensor which works with the CardioTouch3000 and Cardio7. SPM-300 uses a disposable sensor, so it is very easy to maintain because the sensor does not need to be disinfected between uses. These disposable sensors make an accurate measurement possible every time. SPM-300 is a spirometer sensor which works with the CardioTouch3000 and Cardio7.

By adding the SPM-300 to the CardioTouch3000 or Cardio7, you can test FVC, SVC, MVV and perform a pre-post Bronchodilator comparison. Real-time volume-flow and time-flow monitoring is provided on the color LCD display. 120 tests are stored and a full size printout is provided for easy charting.