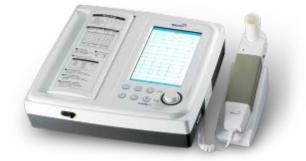

OFICINA CENTRAL C/ Joaquín Turina, 2, 1ª planta, Oficina 6 28224 Pozuelo de Alarcón(MADRID) Tel: +34 917 342 058 Fax: +34 917 903 734 lomisa@lomisa.com ISO 9001 ISO 14001 BUREAU VERITAS

rtificatio

The Cardio7-S unit is an economically priced, reliable, 12 channel interpretive, resting ECG and spirometer. It features a large 7" TFT LCD touch screen, supports USB flash drive, and prints in multiple formats, including 12, 6 and 3 channel reports. The spirometer is easy to maintain with its disposable sensor.

# Product Description: CARDIO 7 (ECG)

Cardio7 stands out for its advanced technology, high functionality, ease of use, and an unbeatable price/performance ratio.