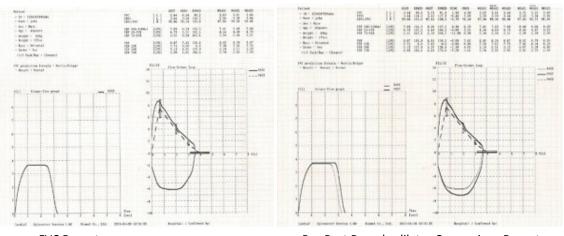

FVC Report

Pre-Post Bronchodilator Comparison Report

The disposable mouth piece, SmarTube, is used. This makes it is very easy to maintain the system because the sensor does not need to be disinfected between uses. These disposable sensors make an accurate measurement possible every time.